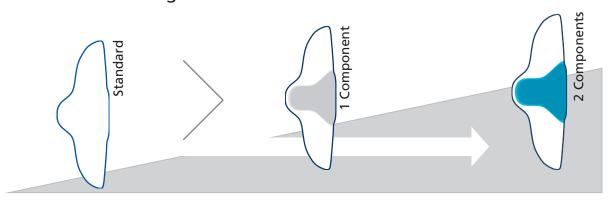

## **MULTIZONE**

THE NEXT GENERATION OF RHENOPRINT<sup>TM</sup> A technological evolution with more benefits than ever.

## LIGHTWEIGHT

Different thickness areas are visible. They can differ up to 0.40 mm within one reinforcement.

#### **COMFORT**

Customized hardand thickness zones within one pattern lead to higher comfort. Soft and firm parts can be right next to each other.