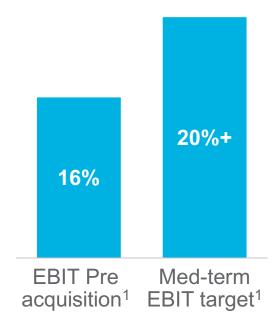

### Proforma, 2021

Sales \$m

185

132

66

383

**EBIT** 

>20%

13%

10%

c.16%

Note: Coats footwear segmental split based on Coats' estimates. Full segmental reporting (with comparatives) from 1 Jan 2023

>20%

**15-16%** 

13-14%

**c.17%** 