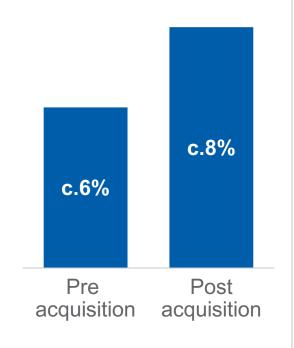

# ACCELERATING SALES GROWTH

|                       | Historical CAGR | Medium-term CAGR                                                                                                                                                                                                                                                                                                                                                                                                                                                                                                                                                                                                                                                                                                                                                                                                                                                                                                                                                                                                                                                                                                                                                                                                                                                                                                                                                                                                                                                                                                                                                                                                                                                                                                                                                                                                                                                                                                                                                                                                                                                                                                               |
|-----------------------|-----------------|--------------------------------------------------------------------------------------------------------------------------------------------------------------------------------------------------------------------------------------------------------------------------------------------------------------------------------------------------------------------------------------------------------------------------------------------------------------------------------------------------------------------------------------------------------------------------------------------------------------------------------------------------------------------------------------------------------------------------------------------------------------------------------------------------------------------------------------------------------------------------------------------------------------------------------------------------------------------------------------------------------------------------------------------------------------------------------------------------------------------------------------------------------------------------------------------------------------------------------------------------------------------------------------------------------------------------------------------------------------------------------------------------------------------------------------------------------------------------------------------------------------------------------------------------------------------------------------------------------------------------------------------------------------------------------------------------------------------------------------------------------------------------------------------------------------------------------------------------------------------------------------------------------------------------------------------------------------------------------------------------------------------------------------------------------------------------------------------------------------------------------|
|                       | COATS           | COATS Texon Registration Regist |
| Footwear              | 3-4%            | <b>c.8%</b>                                                                                                                                                                                                                                                                                                                                                                                                                                                                                                                                                                                                                                                                                                                                                                                                                                                                                                                                                                                                                                                                                                                                                                                                                                                                                                                                                                                                                                                                                                                                                                                                                                                                                                                                                                                                                                                                                                                                                                                                                                                                                                                    |
| Apparel               |                 | 3-4%                                                                                                                                                                                                                                                                                                                                                                                                                                                                                                                                                                                                                                                                                                                                                                                                                                                                                                                                                                                                                                                                                                                                                                                                                                                                                                                                                                                                                                                                                                                                                                                                                                                                                                                                                                                                                                                                                                                                                                                                                                                                                                                           |
| Performance Materials | 6-9%            | 6-9%                                                                                                                                                                                                                                                                                                                                                                                                                                                                                                                                                                                                                                                                                                                                                                                                                                                                                                                                                                                                                                                                                                                                                                                                                                                                                                                                                                                                                                                                                                                                                                                                                                                                                                                                                                                                                                                                                                                                                                                                                                                                                                                           |
| Group                 | <b>c.4-5</b> %  | <b>c.6%</b>                                                                                                                                                                                                                                                                                                                                                                                                                                                                                                                                                                                                                                                                                                                                                                                                                                                                                                                                                                                                                                                                                                                                                                                                                                                                                                                                                                                                                                                                                                                                                                                                                                                                                                                                                                                                                                                                                                                                                                                                                                                                                                                    |

# GROUP REVENUE GROWTH

|                       | Historical CAGR | > | Mid-term goal       |
|-----------------------|-----------------|---|---------------------|
|                       | COATS           |   | Texon Registrations |
| Footwear              | 3-4%            |   | <b>c.8%</b>         |
| Apparel               |                 |   | 3-4%                |
| Performance Materials | 6-9%            |   | 6-9%                |
| Group                 | 4-5%            |   | <b>c.6%</b>         |