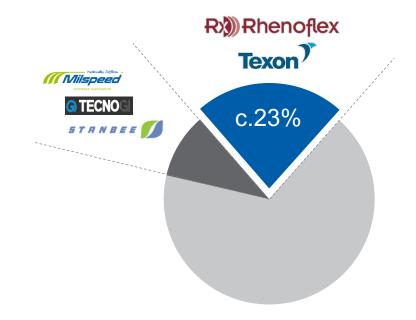

# LEADING COMPETITIVE POSITION

#### **Structural components**

Leading position in a highly fragmented market

Coats Footwear now on a different scale

Long tail of other, smaller players<sup>1</sup>

Other large players<sup>1</sup>