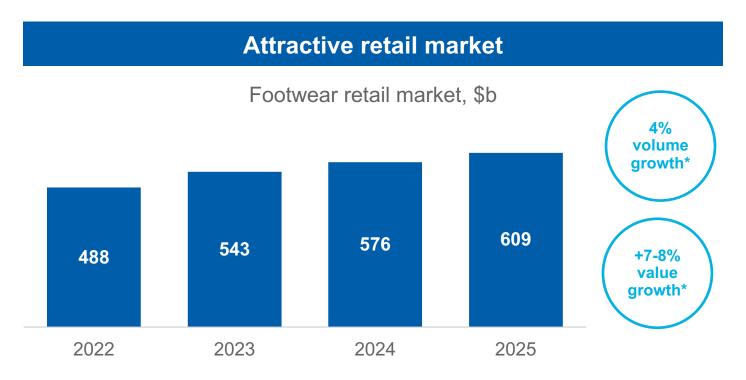

# AN ATTRACTIVE MARKET THAT PLAYS TO OUR STRENGTHS

Large and growing retail market with solid margins

**Outperforming Sports** and Athleisure brands

Importance of quality, innovation and sustainability

7-8% p.a. growth '22-25

Up to 13% p.a. growth for top brands

+65% of consumers preferring sustainable brands