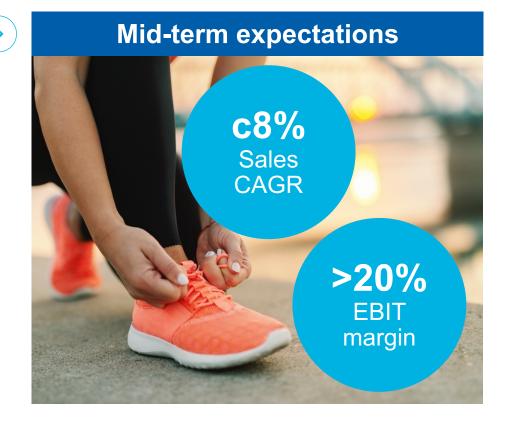

# ACCELERATING SALES GROWTH

|                       | Historical CAGR | Medium-term CAGR                                                                                                                                                                                                                                                                                                                                                                                                                                                                                                                                                                                                                                                                                                                                                                                                                                                                                                                                                                                                                                                                                                                                                                                                                                                                                                                                                                                                                                                                                                                                                                                                                                                                                                                                                                                                                                                                                                                                                                                                                                                                                                               |
|-----------------------|-----------------|--------------------------------------------------------------------------------------------------------------------------------------------------------------------------------------------------------------------------------------------------------------------------------------------------------------------------------------------------------------------------------------------------------------------------------------------------------------------------------------------------------------------------------------------------------------------------------------------------------------------------------------------------------------------------------------------------------------------------------------------------------------------------------------------------------------------------------------------------------------------------------------------------------------------------------------------------------------------------------------------------------------------------------------------------------------------------------------------------------------------------------------------------------------------------------------------------------------------------------------------------------------------------------------------------------------------------------------------------------------------------------------------------------------------------------------------------------------------------------------------------------------------------------------------------------------------------------------------------------------------------------------------------------------------------------------------------------------------------------------------------------------------------------------------------------------------------------------------------------------------------------------------------------------------------------------------------------------------------------------------------------------------------------------------------------------------------------------------------------------------------------|
|                       | COATS           | COATS Texon Registration Regist |
| Footwear              | 3-4%            | <b>c.8%</b>                                                                                                                                                                                                                                                                                                                                                                                                                                                                                                                                                                                                                                                                                                                                                                                                                                                                                                                                                                                                                                                                                                                                                                                                                                                                                                                                                                                                                                                                                                                                                                                                                                                                                                                                                                                                                                                                                                                                                                                                                                                                                                                    |
| Apparel               |                 | 3-4%                                                                                                                                                                                                                                                                                                                                                                                                                                                                                                                                                                                                                                                                                                                                                                                                                                                                                                                                                                                                                                                                                                                                                                                                                                                                                                                                                                                                                                                                                                                                                                                                                                                                                                                                                                                                                                                                                                                                                                                                                                                                                                                           |
| Performance Materials | 6-9%            | 6-9%                                                                                                                                                                                                                                                                                                                                                                                                                                                                                                                                                                                                                                                                                                                                                                                                                                                                                                                                                                                                                                                                                                                                                                                                                                                                                                                                                                                                                                                                                                                                                                                                                                                                                                                                                                                                                                                                                                                                                                                                                                                                                                                           |
| Group                 | <b>c.4-5</b> %  | <b>c.6%</b>                                                                                                                                                                                                                                                                                                                                                                                                                                                                                                                                                                                                                                                                                                                                                                                                                                                                                                                                                                                                                                                                                                                                                                                                                                                                                                                                                                                                                                                                                                                                                                                                                                                                                                                                                                                                                                                                                                                                                                                                                                                                                                                    |

# GROUP REVENUE GROWTH

|                       | Historical CAGR | > | Mid-term goal       |
|-----------------------|-----------------|---|---------------------|
|                       | COATS           |   | Texon Registrations |
| Footwear              | 3-4%            |   | <b>c.8%</b>         |
| Apparel               |                 |   | 3-4%                |
| Performance Materials | 6-9%            |   | 6-9%                |
| Group                 | 4-5%            |   | <b>c.6%</b>         |