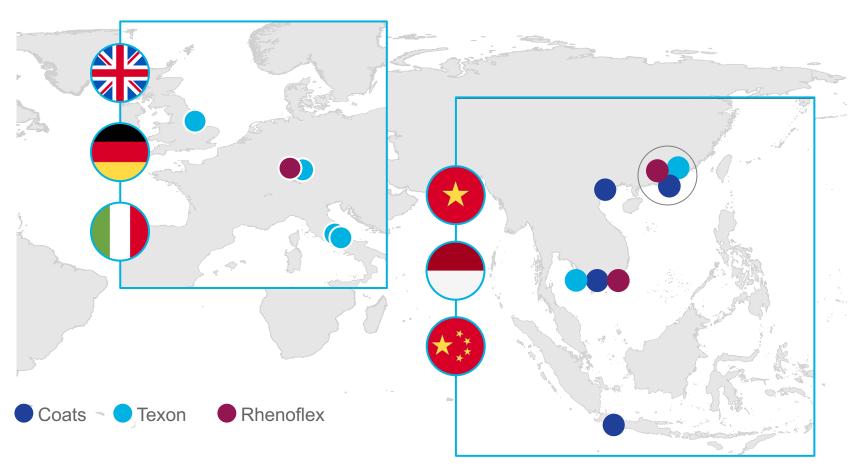

### OUR GLOBAL FOOTPRINT

#### 11 manufacturing plants<sup>1</sup>

Strong manufacturing, commercial and technical presence in all key markets

Strengthening footprint in growing geographies Indonesia, Vietnam, India, Bangladesh