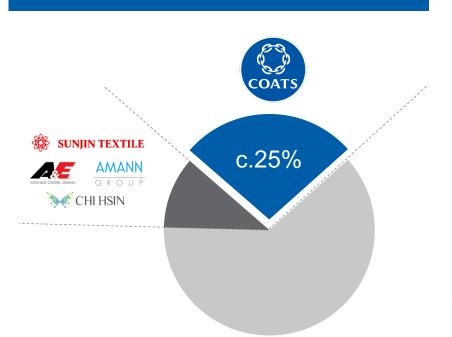

### **COATS FOOTWEAR THREADS**

No.1 Premium

**COATS** 

match

25% market share

48% of our combined footwear business

COATS GROUP PLC | 2022 CAPITAL MARKETS DAY

21

# LEADING COMPETITIVE POSITION

#### **Thread**

#### **Structural components**

Leading position in a highly fragmented market

Coats Footwear now on a different scale

Long tail of other, smaller players<sup>1</sup>

Other large players<sup>1</sup>