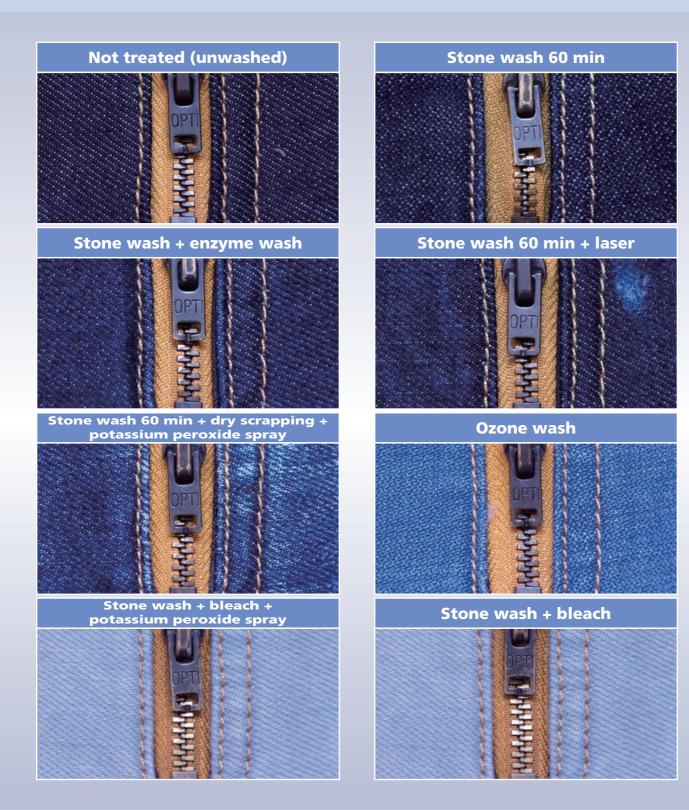

## **Wash Performance**

## M4Y antique brass



Since conditions and applications vary considerably in the use of a product, the customer and/or user should assure herself or himself that the product meets end customer requirements and is suitable for the intended end use. Coats accepts no liability for unsuitable or improper use or application of products.

Information provided above is based on current averages and should be taken only as indicative. Coats accepts no liability for the preciseness and correctness of the information provided.

Product information sheets are updated from time to time, please be sure you are referring to the most recent publication. Coats supports customers with advice on individual applications on request; if you have any questions or concerns, please contact us.