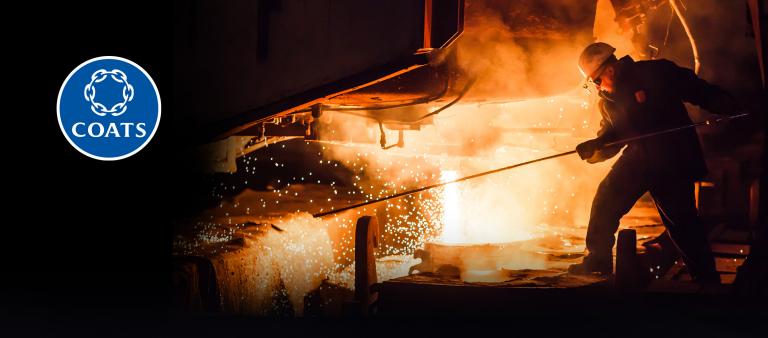

## Coats<sup>®</sup> FlamePro<sup>™</sup> Splash

FlamePro™ Splash is the ultimate protective fabric for molten metal workers. Coats developed this highly engineered fabric with a unique blend that provides exceptional protection against radiant heat, flame, arc flash, and molten metal splash and other smelting hazards thanks to its innovative, thermal-resistant, and metal-shedding design. FlamePro™ Splash offers superior breathability and comfort, allowing workers to move freely and work with ease. Designed to be durable, long-lasting, and offers excellent color fastness.

## FlamePro™ Splash

- Unbeatable protection, comfort and durability for people working in hazardous environments
- Inherently Flame & Heat Resistant
- Does not adhere onto skin and break open
- Low Charring
- CAT 2 Arc Protection