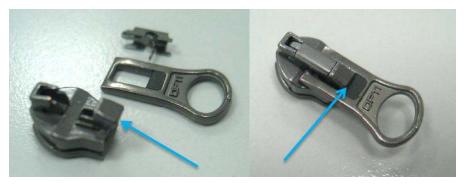

### **Technical characteristics**

The new design of the auto-lock slider of our GYM range makes it extremely suitable for sportswear.

Just with a simple click of the puller over the extended edge (image 1) of the body, the puller is clipped down leaving no scope for any dangling or shaking movement.

### **Benefits**

Our new auto-lock clip down slider is easily locked in downwards position, preventing the puller from jumping around while doing exercises.

Image2