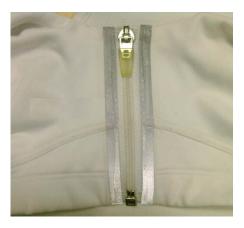

## Why the GYM range?

Currently we see a lot of zips used in front fastening sport bras, sweatshirts, jogging suits and other similar products. These products have a rubber puller on a flat-lock slider to stop the puller jumping around. (image 2).