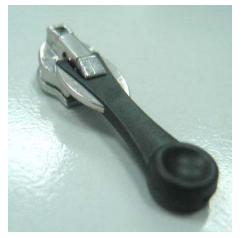

### **Technical characteristics**

The new design of the auto-lock slider of our GYM range makes it extremely suitable for sportswear.

Just with a simple click of the puller over the extended edge (image 1) of the body, the puller is clipped down leaving no scope for any dangling or shaking movement.

### **Personalisation**

The standard clip down slider is made with Rub Regus puller (image 3) and is suitable for adding other embellishments such as cords, laces, rubber seals, etc.

Being a 3 component slider, puller customisation is possible.