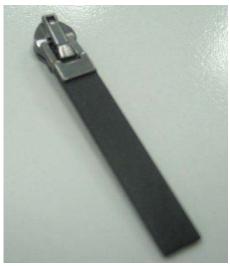

### **Personalisation**

The standard clip down slider is made with Rub Regus puller (image 3) and is suitable for adding other embellishments such as cords, laces, rubber seals, etc.

Being a 3 component slider, puller customisation is possible.