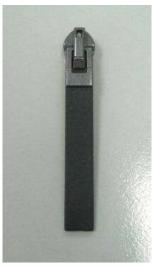

### **Personalisation**

The standard clip down slider is made with Rub Regus puller (image 3) and is suitable for adding other embellishments such as cords, laces, rubber seals, etc.

Being a 3 component slider, puller customisation is possible.