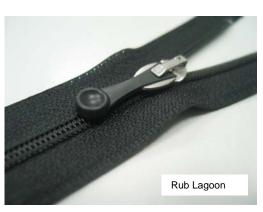

## Why the GYM range?

Currently we see a lot of zips used in front fastening sport bras, sweatshirts, jogging suits and other similar products. These products have a rubber puller on a flat-lock slider to stop the puller jumping around. (image 2).