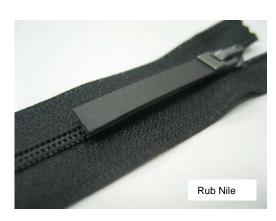

### **Technical characteristics**

The new design of the auto-lock slider of our GYM range makes it extremely suitable for sportswear.

Just with a simple click of the puller over the extended edge (image 1) of the body, the puller is clipped down leaving no scope for any dangling or shaking movement.

When the puller is unlocked from its downwards position, the slider functions like a simple auto-lock version.

This product can also be used for footwear and the puller for this application needs to be as short as possible if used in the front fit position to avoid the lifting of the puller causing the slider to slip down.