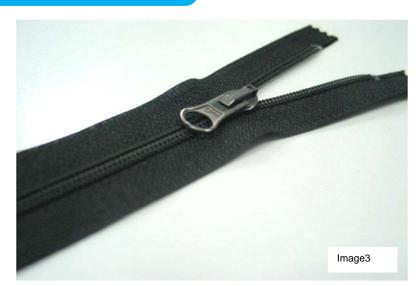

### **Personalisation**

The standard clip down slider is made with Rub Regus puller (image 3) and is suitable for adding other embellishments such as cords, laces, rubber seals, etc.

Being a 3 component slider, puller customisation is possible.