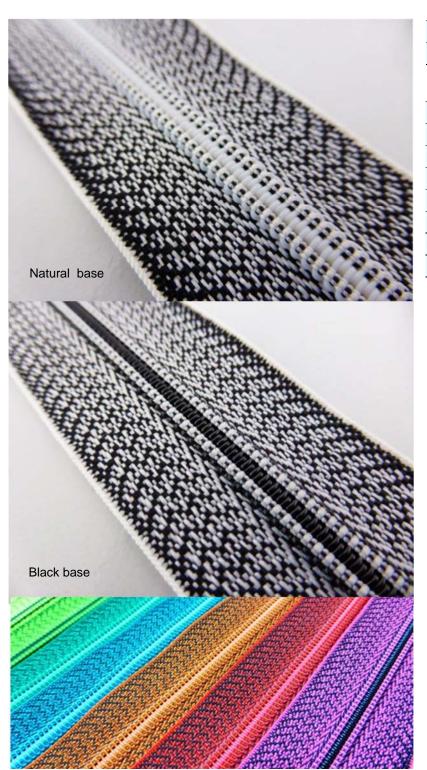

# **Description**

Broken twill tape is produced when the diagonal weave of the twill is intentionally reversed at every two warp ends to form a random zigzag design between natural and black polyester yarns.

# Colours of zip tape

Broken twill tape can be in any shade interwoven with a black spiral or one in the same shade.

# **Colours of spiral**

- Natural, which can be dyed in any shade
- Black stays always black