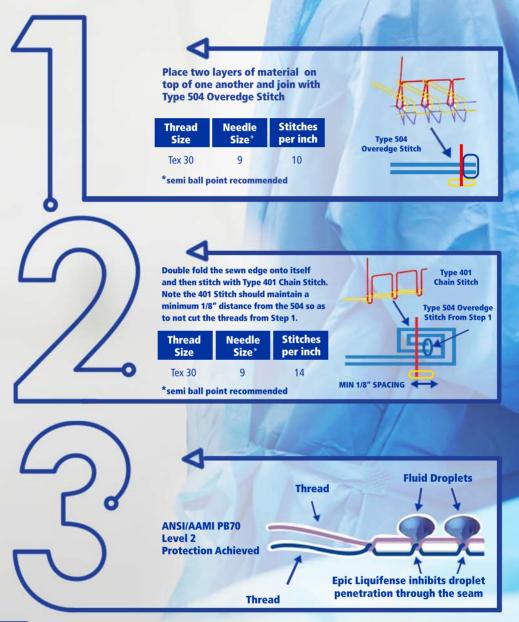

polyester corespun thread, inhibits fluid penetration through sewn seams. The thread construction and specially formulated finish lock the thread in the seam, limiting thread movement and providing droplet resistance.



**Healthcare PPE** 



Consumer PPE



**Military** 



**Industrial PPE** 

## **Benefits:**

- Achieve ANSI/AAMI PB70 Level 2 Protection without use of seam tape
- High strength polyester filament core provides excellent seam appearance & strength
- Specially lubricated to deliver outstanding sewing performance in the most demanding applications
- Excellent abrasion resistance delivers flexibility & durability in the seam
- Global sourcing & availability





**CONNECTING. PIONEERING. TRUSTED.** 

## SEAM CONSTRUCTION TO ACHIEVE ANSI/AAMI PB70

**Level 2 Protection**